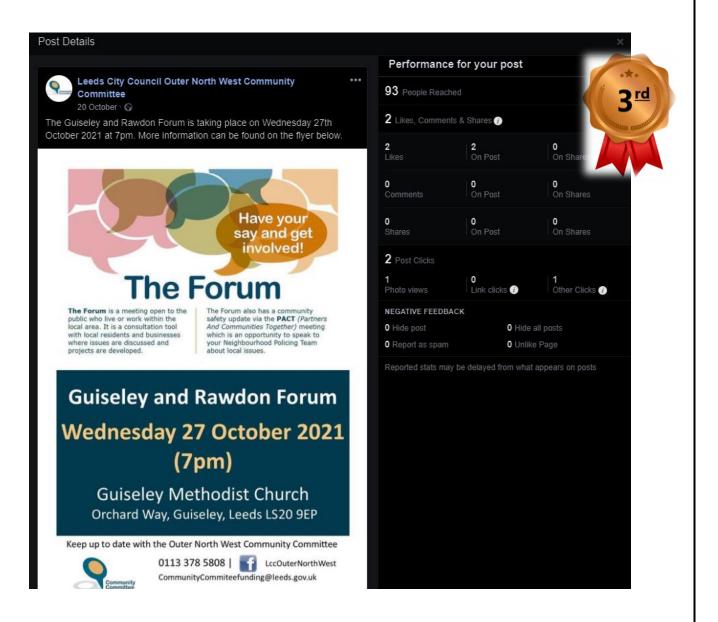

|
|                                                                                                                                                                                                                                                                                                                                                                                                                                                               |                                                                   |                                                          |                     |  |





#### 2<sup>nd</sup> Place – Information on planned Mobile Testing units

.





0 Link clicks ()

0 Hide all posts

1 Other Clicks 👔



#### 3<sup>rd</sup> Place – Guiseley and Rawdon Forum





### **COVID-19 Facebook Groups**

The Communities Team have set up **33** ward-based **Coronavirus Help Facebook Groups** as a way of promoting services, supporting communities, and cascading information to tackle the Coronavirus pandemic. Key charities, voluntary groups, community groups, Councillors, as well as the wider population in the local community are all invited to join the pages.

As well as key messages from the main Leeds City Council Facebook Page being used to deliver information to each ward, the pages are also there to generate discussion and debate but also hopefully facilitate conversations around being neighbourly during the national pandemic and assist if possible in some of the volunteering efforts.

To date, Adel & Wharfedale has **27** members, Guiseley & Rawdon