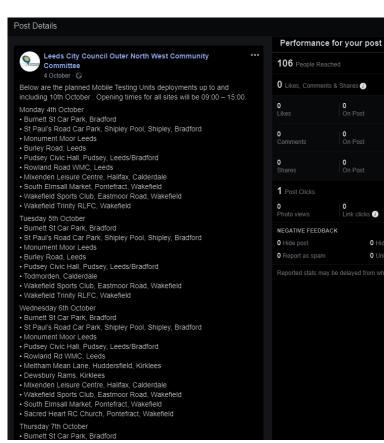

#### 2<sup>nd</sup> Place – Information on planned Mobile Testing units

.

0 Link clicks ()

0 Hide all posts

1 Other Clicks 👔